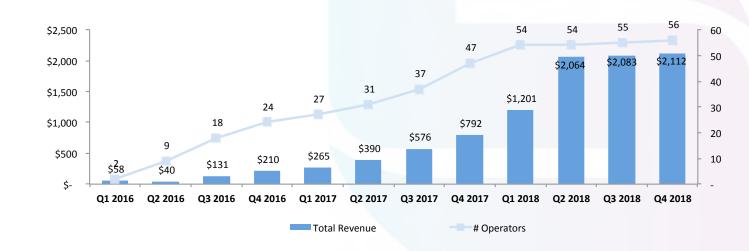

### Spinomenal by Quarterly Revenue and Operators (\$k)

- In 2015, Online gambling market estimated in \$38.5B, up by 8% from 2014.
- Online gambling market expected to **grow by 10% year over year** between 2015 and 2018.
- of the total global online gambling market, Europe comprises in approximately 47% of the overall market and expect to grow 13% year over year between 2015-2018.
- Reregulation will contribute to long term growth in US by **21% between 2015-2020**
- **China** and **Japan** comprise **12% and 11% of the overall** market respectively.
- Mobile revenue makes up 21% of overall revenue in 2015, up from 16% in 2014.
- Mobile interactive gambling expected to grow 17% compounded annually between 2015 and 2018.