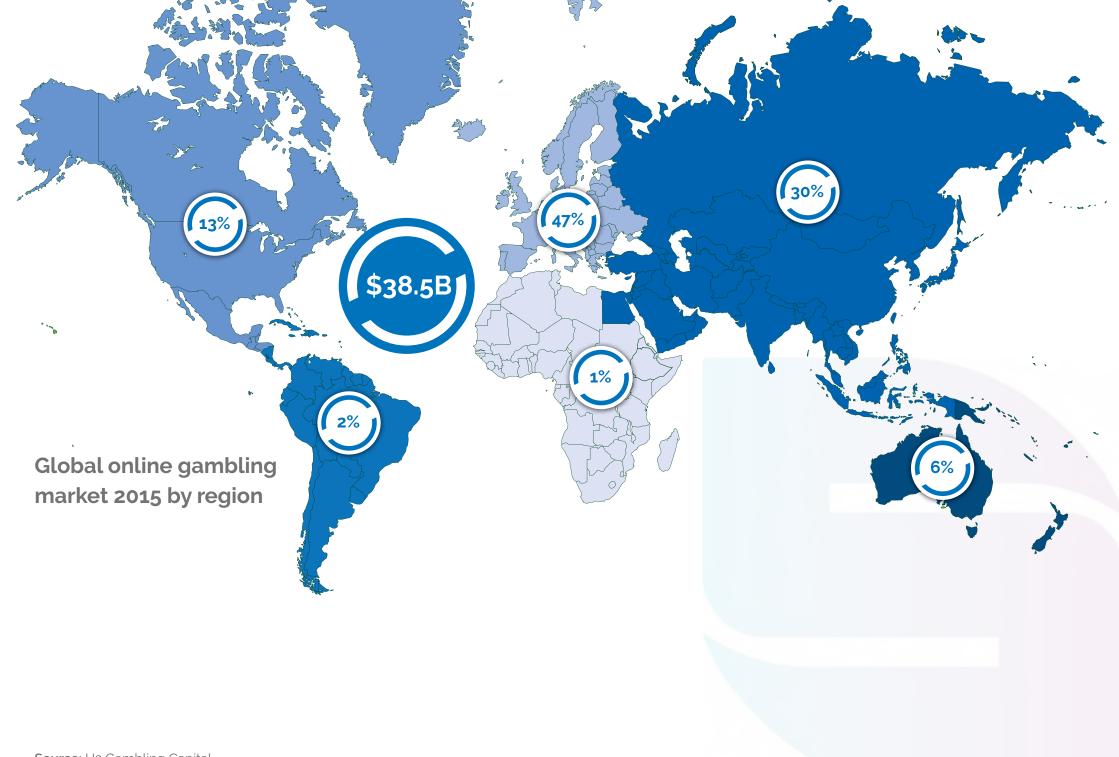

### Spinomenal by Quarterly Revenue and Operators (\$k)

- In 2015, Online gambling market estimated in \$38.5B, up by 8% from 2014.
- Online gambling market expected to **grow by 10% year over year** between 2015 and 2018.
- of the total global online gambling market, Europe comprises in approximately 47% of the overall market and expect to grow 13% year over year between 2015-2018.
- Reregulation will contribute to long term growth in US by **21% between 2015-2020**
- **China** and **Japan** comprise **12% and 11% of the overall** market respectively.
- Mobile revenue makes up 21% of overall revenue in 2015, up from 16% in 2014.
- Mobile interactive gambling expected to grow 17% compounded annually between 2015 and 2018.