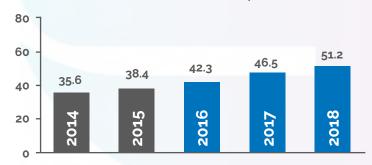

to grow 13% year over year between 2015-2018.
- Reregulation will contribute to long term growth in US by **21% between 2015-2020**
- **China** and **Japan** comprise **12% and 11% of the overall** market respectively.
- Mobile revenue makes up 21% of overall revenue in 2015, up from 16% in 2014.
- Mobile interactive gambling expected to grow 17% compounded annually between 2015 and 2018.

#### **Online Gaming Market Drivers**

- Globalization enables rapid spreading of trends & products
- Migration from land-based to online gaming
- Mobile development
- Greater interest and confidence in online consumption & payment
- Extended broadband penetration & new groups of players
- Reregulation of online gaming markets
- New technology for games and systems development

#### Market Size (\$b):





## Casino Gaming Landscape

| Туре     |                      | Company                 | Acquired Company     | Year | Amount |
|----------|----------------------|-------------------------|----------------------|------|--------|
|          | <sup>®</sup> IMPERUS | Imperus Technologies    | Diwip                | 2014 | \$100M |
| <b>O</b> | CHURCHILL DOWNS      | Churchill Downs         | Big Fish             | 2014 | \$855M |
| M        | intertain 🦫          | Intertain               | Gamesys              | 2015 | \$700M |
|          | SC                   | Stride Gaming Infloppes | Infiapps             | 2015 | \$40M  |
|          | <b>play</b> tech     | Playtech QUICKS         | <b>PIN</b> Quickspin | 2016 | \$60M  |
| M        | <b>play</b> tech     | Playtech                |